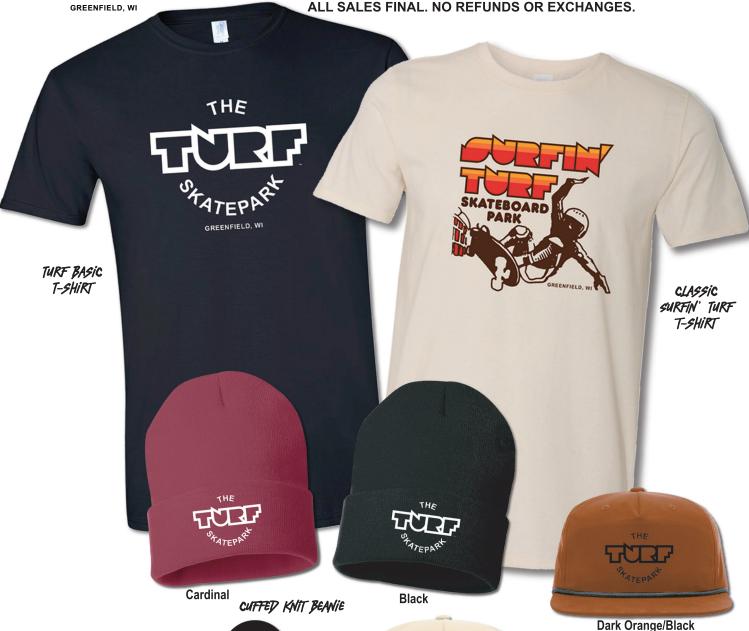

All orders will be sent out or available for pick-up the week of May 20, 2024.

ALL SALES FINAL. NO REFUNDS OR EXCHANGES.

|                                                                                                                                                                                                                                                              |           | QUANTITY EACH                      |   |   |    |       |     |     |       |
|--------------------------------------------------------------------------------------------------------------------------------------------------------------------------------------------------------------------------------------------------------------|-----------|------------------------------------|---|---|----|-------|-----|-----|-------|
| SHIRT STYLE                                                                                                                                                                                                                                                  | PRICES    | S                                  | M | L | XL | 2XL   | 3XL | 4XL | TOTAL |
| Black Turf Basic: Black shirt with one color Turf logo screen printed on the front.                                                                                                                                                                          | \$20 each |                                    |   |   |    |       |     |     |       |
| Natural Classic Surfin' Turf: Natural shirt with four color classic Surfin' Turf logo and skater screen printed on the front.                                                                                                                                | \$25 each |                                    |   |   |    |       |     |     |       |
| HAT STYLE                                                                                                                                                                                                                                                    | PRICES    | COLOR QUANTIT                      |   |   |    | ITITY |     |     |       |
| Knit Cuffed Beanie: Acrylic/Polyester with                                                                                                                                                                                                                   | \$20 each | Cardinal (50 Acrylic/50 Polyester) |   |   |    |       |     |     |       |
| one color Turf logo embroidered on cuff                                                                                                                                                                                                                      |           | Black (50 Acrylic/50 Polyester)    |   |   |    |       |     |     |       |
| Snapback Cap*: Five-panel, low-profile cap with braid and flat bill. 70 Cotton/30 Nylon                                                                                                                                                                      | \$25 each | Birch/Black*                       |   |   |    |       |     |     |       |
| soft-structured with reinforced flip down<br>mesh support and UPF 50+. One color Turf                                                                                                                                                                        |           | Dark Orange/Black*                 |   |   |    |       |     |     |       |
| logo embroidered on front.                                                                                                                                                                                                                                   |           | Charcoal/White*                    |   |   |    |       |     |     |       |
| Sticker Pack Assortment of 6 stickers                                                                                                                                                                                                                        | \$10/pack |                                    |   |   |    |       |     |     |       |
| SUBTOTAL                                                                                                                                                                                                                                                     |           |                                    |   |   |    |       |     |     |       |
| SHIPPING & HANDLING \$8.50 for one item. Add \$2.00 more for each additional item. Pick up at Greenfield Parks & Recreation office after 5/20/24 for no additional cost.  (*) Snapback Cap available for PICK UP ONLY. Shipping not an option for this item. |           |                                    |   |   |    |       |     |     |       |
| GRAND TOTAL                                                                                                                                                                                                                                                  |           |                                    |   |   |    |       |     |     |       |