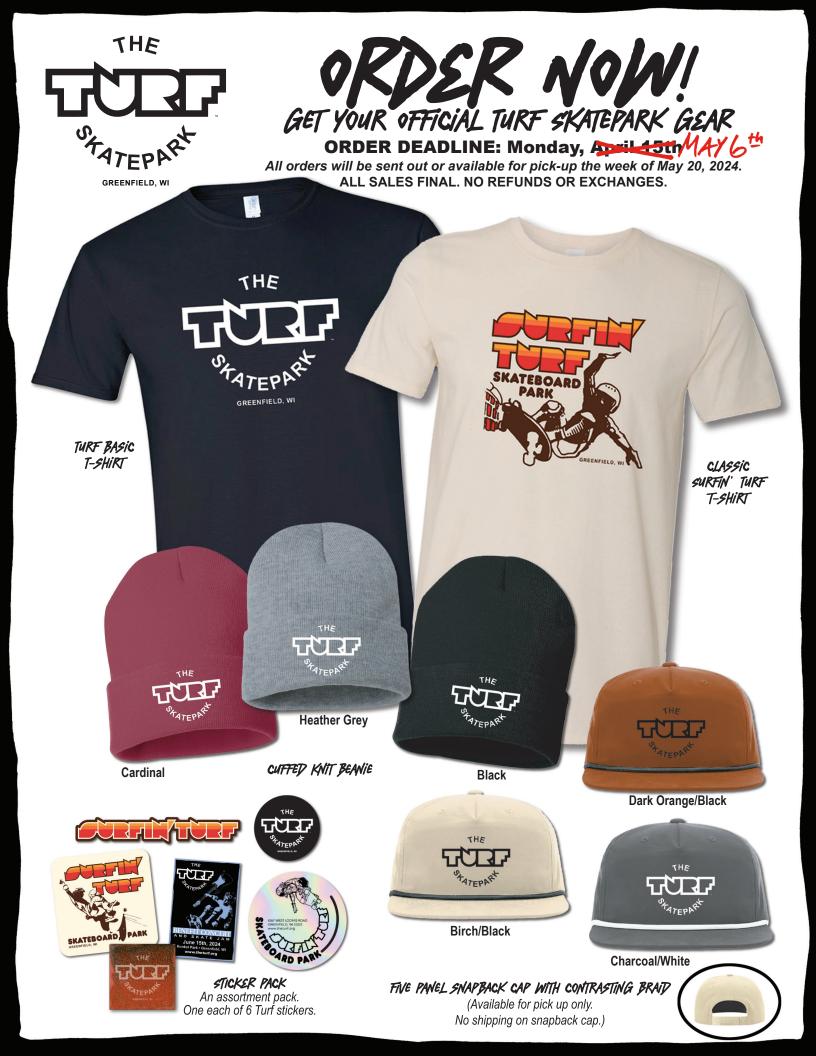

## **ORDER NOW!** Get Your Official Turf Skatepark GEAR

ORDER DEADLINE: Monday, April 15th MAY 6<sup>th</sup> All orders will be sent out or available for pick-up the week of May 20, 2024.

ALL SALES FINAL. NO REFUNDS OR EXCHANGES.

|                                                                                                                                                                                   |           | QUANTITY EACH                          |   |   |    |               |      |              |       |
|-----------------------------------------------------------------------------------------------------------------------------------------------------------------------------------|-----------|----------------------------------------|---|---|----|---------------|------|--------------|-------|
| SHIRT STYLE                                                                                                                                                                       | PRICES    | S                                      | М | L | XL | 2XL           | 3XL  | 4XL          | TOTAL |
| <b>Black Turf Basic:</b> Black shirt with one color Turf logo screen printed on the front.                                                                                        | \$20 each |                                        |   |   |    |               |      |              |       |
| <b>Natural Classic Surfin' Turf:</b> Natural shirt<br>with four color classic Surfin' Turf logo and<br>skater screen printed on the front.                                        | \$25 each |                                        |   |   |    |               |      |              |       |
| HAT STYLE                                                                                                                                                                         | PRICES    | COLOR                                  |   |   |    | QUANTITY      |      |              |       |
| Knit Cuffed Beanie: Acrylic/Polyester with one color Turf logo embroidered on cuff                                                                                                | \$20 each | Cardinal (50 Acrylic/50 Polyester)     |   |   |    |               |      |              |       |
|                                                                                                                                                                                   |           | Heather Grey (62 Acrylic/38 Polyester) |   |   |    | er)           |      |              |       |
|                                                                                                                                                                                   |           | Black (50 Acrylic/50 Polyester)        |   |   |    |               |      |              |       |
| <b>Snapback Cap*:</b> Five-panel, low-profile cap with braid and flat bill. 70 Cotton/30 Nylon soft-structured with reinforced flip down mesh support and UPF 50+. One color Turf | \$25 each | Birch/Black*                           |   |   |    |               |      |              |       |
|                                                                                                                                                                                   |           | Dark Orange/Black*                     |   |   |    |               |      |              |       |
| logo embroidered on front.                                                                                                                                                        |           | Charcoal/White*                        |   |   |    |               |      |              |       |
| Sticker Pack Assortment of 6 stickers                                                                                                                                             | \$10/pack |                                        |   |   |    |               |      |              |       |
|                                                                                                                                                                                   |           | _                                      |   |   |    |               | SU   | BTOTAL       |       |
| \$8.50 for one item. Add \$2.00 more                                                                                                                                              |           | Pick up at G<br>a <b>pback Cap</b>     |   |   |    | after 5/20/24 |      | tional cost. |       |
|                                                                                                                                                                                   |           |                                        |   |   |    |               | GRAN | ) TOTAL      |       |